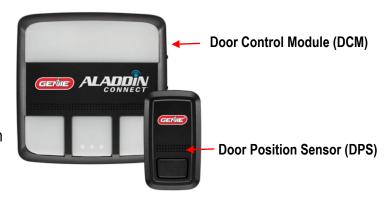

**Part Number: 39142R** (Model ALKT1-R) **Description:** Aladdin Connect Door Control Module and Door Position Sensor (*Set*)

Part Number: 39279R (Model ALDPS-R)

Description: Aladdin Connect Door Position

Sensor (DPS only)

### **Aladdin Connect Highlights**

- Compatible with most iOS and Android mobile devices and most residential garage door openers
- Ability to monitor the door position (open or closed) and any change to the position whether its done through the app or otherwise
- UL 325 compliant with both audible and visual signals before door movement happens via a smart device
- One Door Control Module controls up to three doors while one Door Position Sensor is needed per door. There is one Door Position Sensor inside each kit part number (39142R) and additional Door Position Sensors can be sold separately (39279R)